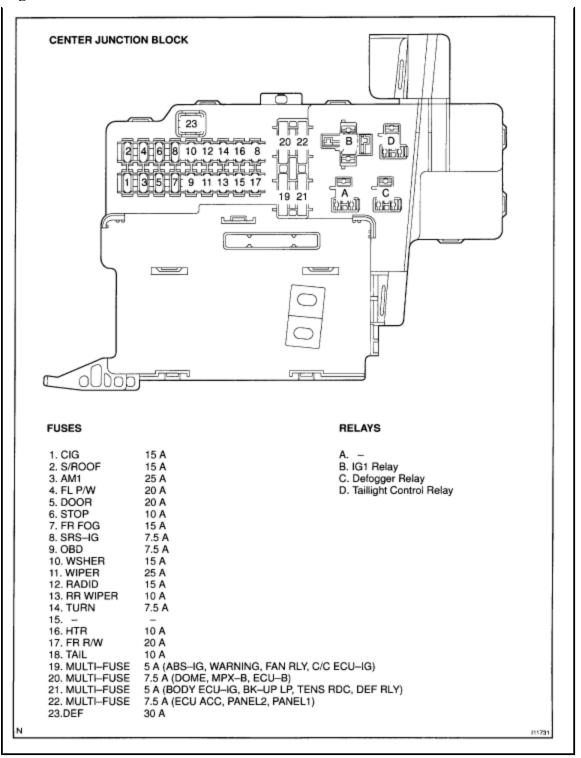

## **Fuse Block**

| 2. CDS<br>3.ABS NO. 1<br>4. RDI<br>5. HEAD LH-LWR<br>6. HEAD RH-UPR<br>7. MMT                                                                     | FE   G   H     13   14   15     13   14   15     16   17   18   19   20   21   27     16   17   19   20   21   27   27   16     16   17   18   19   20   21   27   27   27   27   27   27   27   27   27   27   27   27   27   27   27   27   27   27   27   27   27   27   27   27   27   27   27   27   27   27   27   27   27   27   27   27   27   27   27   27   27   27   27   27   27   27   27   27   27   27   27   27   27   27   27   27   27   27   27   27   27   27   27   27   27   27   27   27   27   27   27   27   27   27   27   27   27 |        |
|---------------------------------------------------------------------------------------------------------------------------------------------------|--------------------------------------------------------------------------------------------------------------------------------------------------------------------------------------------------------------------------------------------------------------------------------------------------------------------------------------------------------------------------------------------------------------------------------------------------------------------------------------------------------------------------------------------------------------|--------|
| 9. ABS NO. 2<br>10<br>11. HEAD LH-UPR<br>12. HEAD RH-LWR<br>13. SPARE<br>14. SPARE<br>15. SPARE<br>16. MAIN<br>17. IG2<br>18. ST<br>19. EFI NO. 2 | 50 A H. EFI Relay   25 A I. Headlight Control Relay   10 A   10 A   10 A   10 A   10 A   10 A   15 A   30 A   40 A   15 A   7.5 A   7.5 A   10 A   15 A   7.5 A                                                                                                                                                                                                                                                                                                      |        |
| N                                                                                                                                                 |                                                                                                                                                                                                                                                                                                                                                                                                                                                                                                                                                              | 111732 |